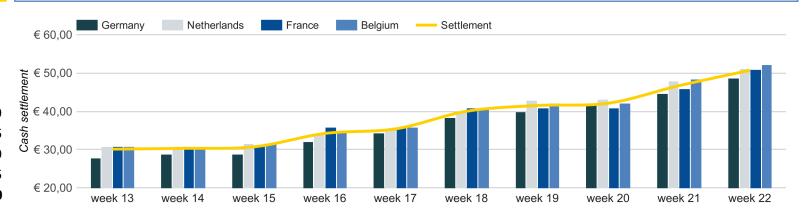

## Last 10 weeks settlement prices

European Processing Potatoes Index input prices 1-6-2023

Germany€ 48,69Netherlands€ 51,15France€ 50,90Belgium€ 52,15Settlement€ 50,70