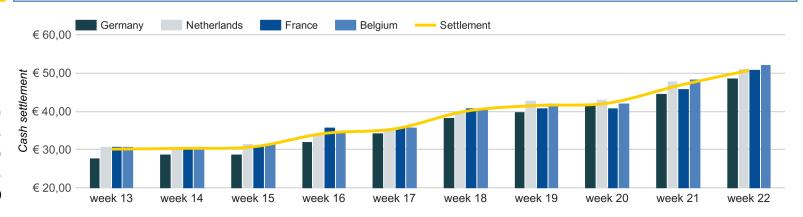

## Week 22

## Last 10 weeks settlement prices

European Processing Potatoes Index input prices 1-6-2023

Germany€ 48,69Netherlands€ 51,15France€ 50,90Belgium€ 52,15Settlement€ 50,70