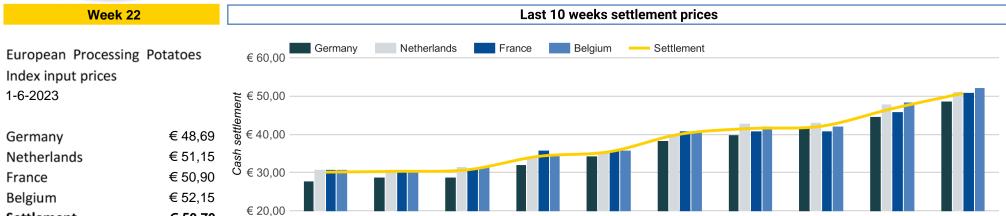

# MARKET UPDATE HARVEST 2022

**Week 31** 

€ 50,70

week 13

week 14

Settlement

## Update European Processing Potato Index

week 16

week 17

week 15

week 19

week 18

week 20

week 21

week 22

| Type of potato                 | Week 28                      |         | Week 29                      |         | Week 30                      |         | Week 31                      |         |
|--------------------------------|------------------------------|---------|------------------------------|---------|------------------------------|---------|------------------------------|---------|
| PotatoNL                       | Low                          | High    | Low                          | High    | Low                          | High    | Low                          | High    |
| Fritesgeschikt NL Du Be        |                              |         |                              |         | € 42,50                      | € 55,00 | € 49,00                      | € 55,00 |
| Frites geschikt (overig)       |                              |         |                              |         |                              |         |                              |         |
| Agria                          |                              |         |                              |         |                              |         |                              |         |
| Innovator                      |                              |         |                              |         |                              |         |                              |         |
| Fontane                        |                              |         |                              |         | € 42,50                      | € 55,00 | € 49,00                      | € 55,00 |
| Industrie 40/50 fritesgeschikt |                              |         |                              |         |                              |         |                              |         |
| Vlokken OWG >360               |                              |         |                              |         |                              |         |                              |         |
|                                | Weekly quotation<br>Low High |         | Weekly quotation<br>Low High |         | Weekly quotation<br>Low High |         | Weekly quotation<br>Low High |         |
| Belgapom Bintje >35mm          |                              |         |                              |         |                              |         |                              |         |
| Belgapom Fontane >35mm         |                              |         |                              |         |                              |         |                              |         |
| FIWAP / PCA Fontane            | € 60,00                      | € 60,00 | € 57,00                      | € 60,00 | € 57,00                      | € 60,00 | € 57,00                      | € 60,00 |
| RNM Bintje >35mm               |                              |         |                              |         |                              |         |                              |         |
| RNM Fontane >35mm              |                              |         |                              |         |                              |         |                              |         |
| REKA Innovator >35mm           |                              |         |                              |         | € 55,00                      | € 55,00 | € 54,00                      | € 54,00 |
| REKA Fontane >35mm             | € 60,00                      | € 60,00 | € 60,00                      | € 60,00 |                              |         |                              |         |