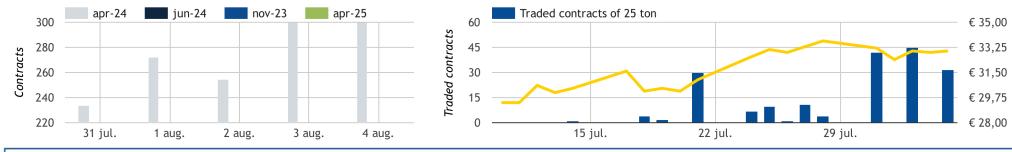

### Update European Processing Potato Futures - European Energy Exchange

| Week 31    |           | April 2024 Delivery |        | June 2024 Delivery |        | November 2023 Delivery |        | April 2025 Delivery |        |
|------------|-----------|---------------------|--------|--------------------|--------|------------------------|--------|---------------------|--------|
| Last 5 tra | ding days | Price               | Volume | Price              | Volume | Price                  | Volume | Price               | Volume |
| Monday     | 31-7-2023 | € 33,20             | 42     | € 30,70            | 0      | € 23,50                | 0      | € 23,00             | 0      |
| Tuesday    | 1-8-2023  | € 32,40             | 0      | € 30,70            | 0      | € 23,50                | 0      | € 23,00             | 0      |
| Wednesday  | 2-8-2023  | € 33,00             | 45     | € 30,70            | 0      | € 23,50                | 0      | € 23,00             | 0      |
| Thursday   | 3-8-2023  | € 32,90             | 0      | € 30,70            | 0      | € 23,50                | 0      | € 23,00             | 0      |
| Friday     | 4-8-2023  | € 33,00             | 32     | € 30,70            | 0      | € 23,50                | 0      | € 23,00             | 0      |

#### Open positions over the last week

April 2024 Delivery last 20 days trade days prices and trade volumes

Historical price developments European Processing Potato Futures per harvest year in € per ton