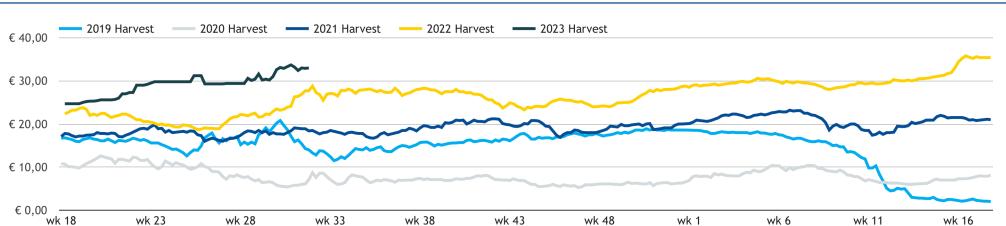

#### Open positions over the last week

April 2024 Delivery last 20 days trade days prices and trade volumes

Historical price developments European Processing Potato Futures per harvest year in € per ton