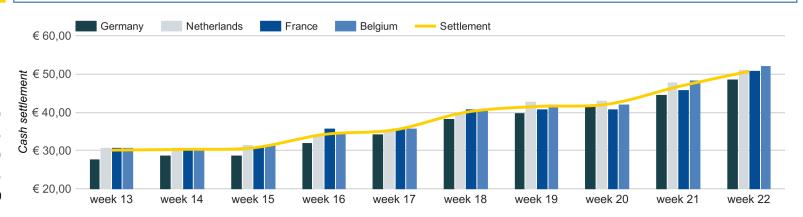

## Week 22

## Last 10 weeks settlement prices

European Processing Potatoes Index input prices 1-6-2023

Germany€ 48,69Netherlands€ 51,15France€ 50,90Belgium€ 52,15Settlement€ 50,70